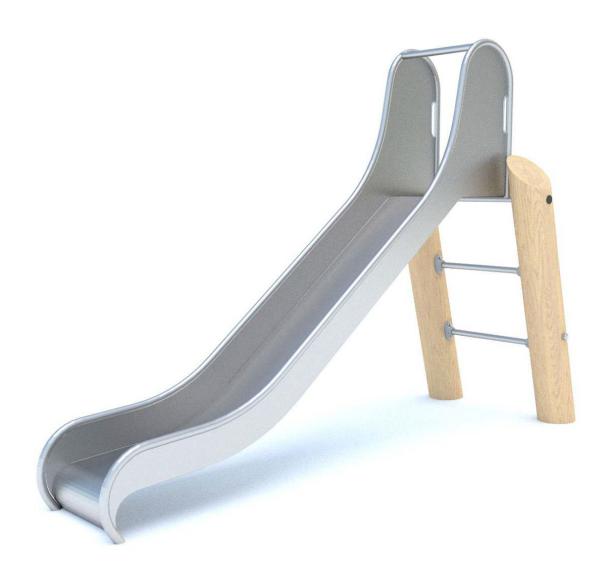

8156

## **ROBINIA PLAY**







## INFORMATION ABOUT THE PRODUCT

| II O CONTO TO TO TO TO THE TROBUST                                                                                               |                 |
|----------------------------------------------------------------------------------------------------------------------------------|-----------------|
| Dimensions                                                                                                                       | ca.280 x 100 cm |
| Safety zone                                                                                                                      | ca.630 x 400 cm |
| Overall height                                                                                                                   | ca.195 cm       |
| Free fa