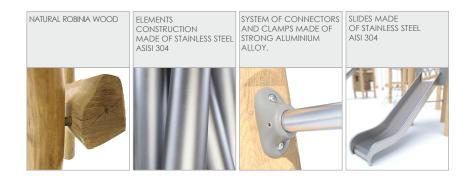

| 2 persons       |
| Product complies with EN 1176-1:2017-12                                                                                          | YES             |
| Availability of spare parts                                                                                                      | YES             |
| Age range                                                                                                                        | 3-12            |
| According to EN 1176-1:2017-12 norm, the product requires applying a safety surface according to the product's free fall height. |                 |

Visualisation is for reference only, actual appearance may vary.



8156

## **ROBINIA PLAY**





## MATERIALS: