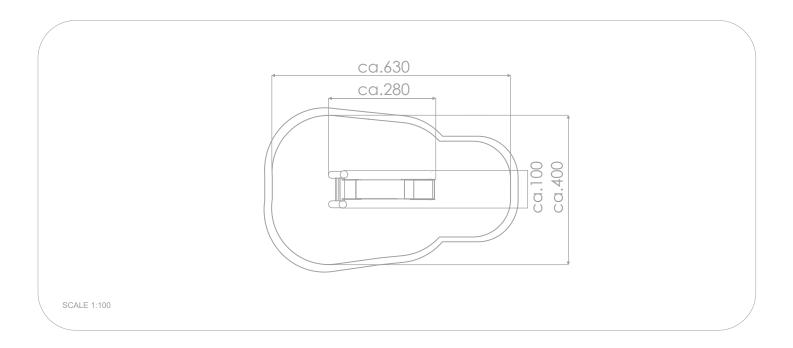

## INFORMATION ABOUT THE PRODUCT

| II O CONTO TO TO TO TO THE TROBUST                                                                                               |                 |
|----------------------------------------------------------------------------------------------------------------------------------|-----------------|
| Dimensions                                                                                                                       | ca.280 x 100 cm |
| Safety zone                                                                                                                      | ca.630 x 400 cm |
| Overall height                                                                                                                   | ca.195 cm       |
| Free fall height                                                                                                                 | ca.120 cm       |
| Amount of users                                                                                                                  | 2 persons       |
| Product complies with EN 1176-1:2017-12                                                                                          | YES             |
| Availability of spare parts                                                                                                      | YES             |
| Age range                                                                                                                        | 3-12            |
| According to EN 1176-1:2017-12 norm, the product requires applying a safety surface according to the product's free fall height. |                 |